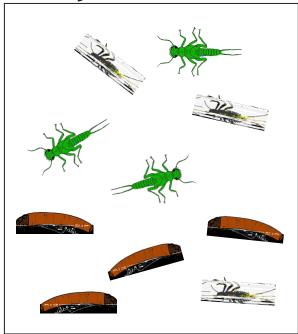

|  |
|          |  |  |
|          |  |  |
|          |  |  |
|          |  |  |
|          |  |  |
|          |  |  |
|          |  |  |
|          |  |  |
|          |  |  |
|          |  |  |

| Stream 4 |  |  |  |
|----------|--|--|--|
|          |  |  |  |
|          |  |  |  |
|          |  |  |  |
|          |  |  |  |
|          |  |  |  |
|          |  |  |  |
|          |  |  |  |
|          |  |  |  |
|          |  |  |  |
|          |  |  |  |
|          |  |  |  |
|          |  |  |  |
|          |  |  |  |
|          |  |  |  |
|          |  |  |  |
|          |  |  |  |
|          |  |  |  |
|          |  |  |  |
|          |  |  |  |
|          |  |  |  |

- 3. A.,,



Invertebrate species

1 - / - W . t , - / - W?

# **Invertebrate sample counting**

- Name

### Stream 5



#### Stream 6





Invertebrate species

1 - / - W . t , - / - W?