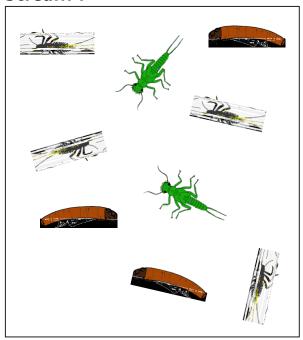

| N  | a | m | 6 |
|----|---|---|---|
| ΙV | а |   | · |

#### invertebrate found in the to tras□

## Stream 1



## Stream 2



- 3. A.,,



Invertebrate species

1 - / - W . t , - / - W?

# **Invertebrate sample counting**



| Α. | $\begin{array}{cccccccccccccccccccccccccccccccccccc$