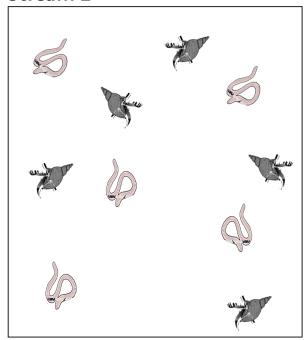

| N  | a | m | 6 |
|----|---|---|---|
| ΙV | а |   | · |

#### invertebrate found in the to tras□

## Stream 1



## Stream 2



- 3. A.,,



Invertebrate species

1 - / - W . t , - / - W?

# **Invertebrate sample counting**



| Α. | $\begin{array}{cccccccccccccccccccccccccccccccccccc$