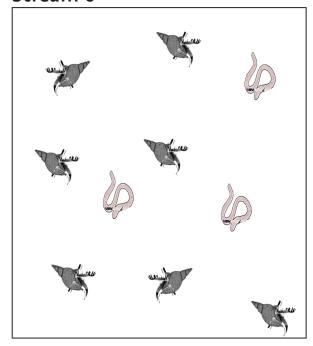

|  |
|          |  |  |
|          |  |  |
|          |  |  |
|          |  |  |
|          |  |  |
|          |  |  |
|          |  |  |
|          |  |  |
|          |  |  |

| Stream 4 |  |  |  |
|----------|--|--|--|
|          |  |  |  |
|          |  |  |  |
|          |  |  |  |
|          |  |  |  |
|          |  |  |  |
|          |  |  |  |
|          |  |  |  |
|          |  |  |  |
|          |  |  |  |
|          |  |  |  |
|          |  |  |  |
|          |  |  |  |
|          |  |  |  |
|          |  |  |  |
|          |  |  |  |
|          |  |  |  |
|          |  |  |  |
|          |  |  |  |
|          |  |  |  |
|          |  |  |  |

- 3. A.,,



Invertebrate species

1 - / - W . t , - / - W?

# **Invertebrate sample counting**

- Name

### Stream 5



#### Stream 6





Invertebrate species

1 - / - W . t , - / - W?